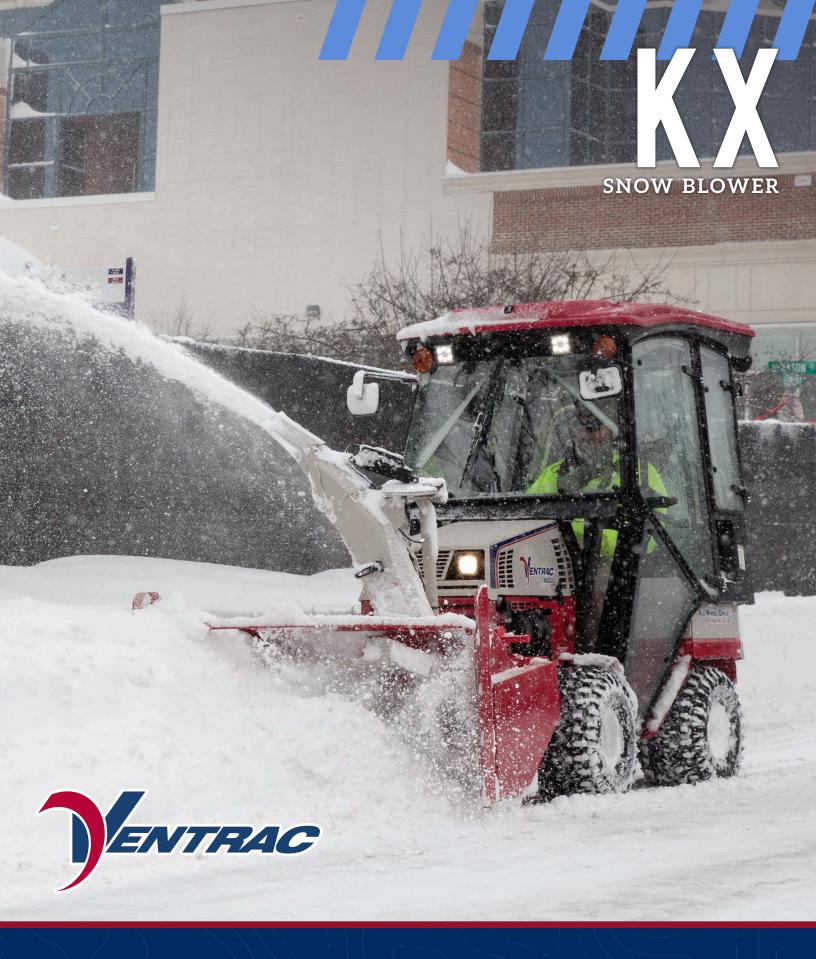

- Perfect For Snow And Site Cleanup
- Hydraulic Chute Rotation

- Move Winter's Worst
- Throws Snow Up To 40'

Ventrac Snow Blowers are built for commercial snow clearing operations of sidewalks, driveways, and other areas. Available in width options of 48" and 52", these two stage snow blowers feature a 16" diameter solid auger for best snow transfer, a large 20" diameter fan, and the ability to launch snow at distances up to 40 feet.

Standard features include adjustable cast iron skid shoe discs at the rear, high carbon hardened steel shoes at the side, and a reversible high carbon hardened steel cutting edge.

The hydraulically activated discharge chute can rotate 220 degrees, all from the convenience of the operator's seat, using Ventrac's exclusive S.D.L.A. control system. Chute deflection is manually adjustable and an electric chute deflection controller is optional.