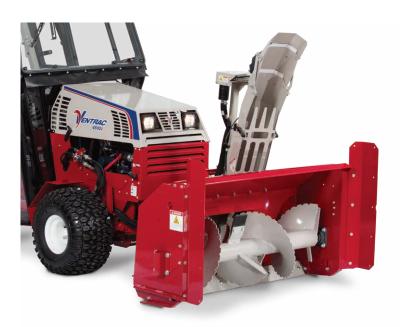

#### **SNOW BLOWER** Model KX523 KX480 39.55427 Stock Code 39.55428 Auger Double spiral serrated Two Stage Standard Paddles 4 Chute Rotates 220 degrees Throwing Distance<sup>1</sup> Approx 35-40 feet (10.6-12.2 meters)

## STANDARD FEATURES

- •2-Stage System
- Double spiral serrated auger
- Double hinged chute deflector with optional electric actuator
- ·Standard hydraulic controlled
- •220 degree rotation discharge chute
- •Extra heavy-duty shaft and bearings
- ·Chute guard quick release rubber latches
- ·Chute liners to reduce snow leakage
- •Front crossbar protection bumper
- ·Cleanup stick for dislodging clogged snow
- Ventrac Mount System

Ventrac Snow Blowers are built for commercial snow clearing operations of sidewalks, driveways, and other areas. Available in width options of 48" and 52", these two stage snow blowers feature a 16" diameter solid auger for best snow transfer, a large 20" diameter fan, and the ability to launch snow at distances up to 40 feet.

Standard features include adjustable cast iron skid shoe discs at the rear, high carbon hardened steel shoes at the side, and a reversible high carbon hardened steel cutting edge.

The hydraulically activated discharge chute can rotate 220 degrees, all from the convenience of the operator's seat, using Ventrac's exclusive S.D.L.A. control system. Chute deflection is manually adjustable and an electric chute deflection controller is optional.