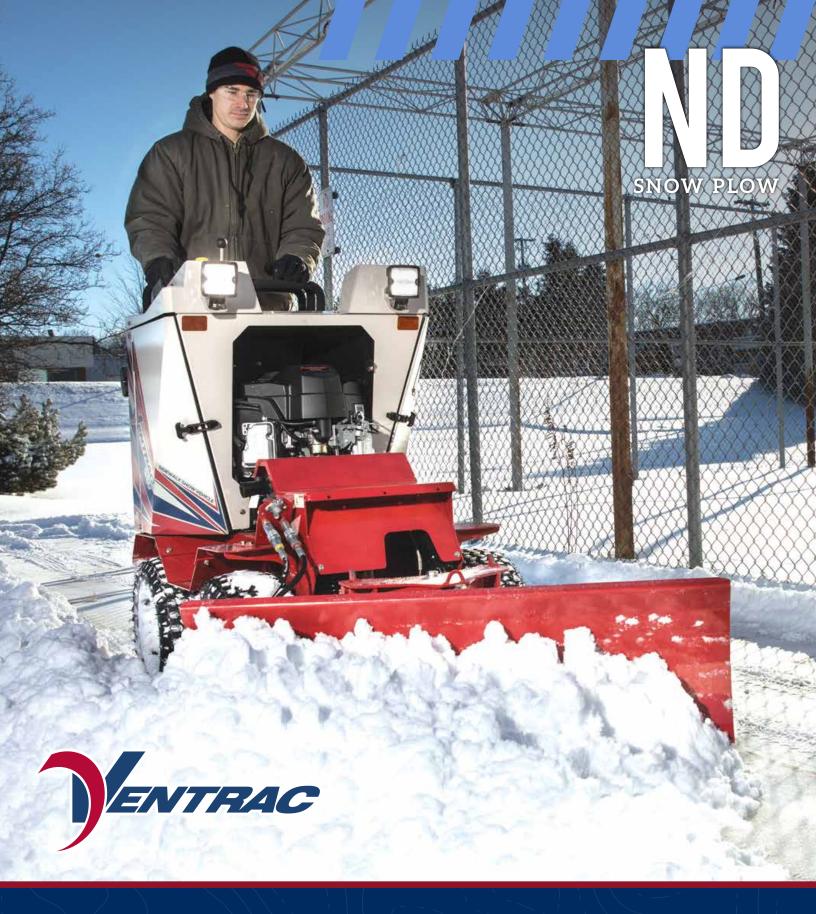

Ventrac ND Snow Plow Blades have working widths of 42 and 54 inches (107, 137 centimeters). Adjustable skid shoes accommodate plowing at selected heights, such as moving snow on gravel driveways.

The blades can be operated in a trip position for plowing or in a locked position for digging into material.

Ventrac SSV ND Snow Plow Blades are versatile, labor-saving attachments designed for any number of jobs. Whether plowing snow, moving material, or cleaning an area, the Ventrac ND series blades are up to the task.