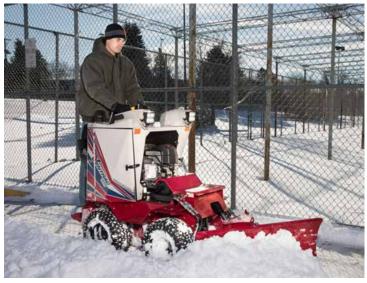

Ventrac ND Snow Plow Blades have working widths of 42 and 54 inches (107, 137 centimeters). Adjustable skid shoes accommodate plowing at selected heights, such as moving snow on gravel driveways.

The blades can be operated in a trip position for plowing or in a locked position for digging into material.

Ventrac SSV ND Snow Plow Blades are versatile, labor-saving attachments designed for any number of jobs. Whether plowing snow, moving material, or cleaning an area, the Ventrac ND series blades are up to the task.