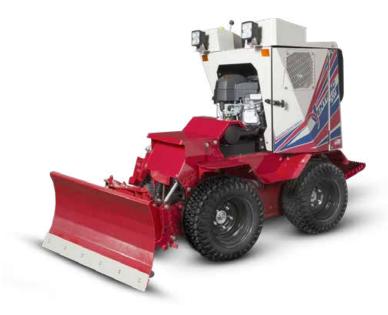

- Perfect For Sidewalks
- Commercial Grade Construction
- Reversible Hardened Cutting Edges
- Sized For Narrow Walks
- Adjustable Skid Shoes
- Hydraulic Angle Adjustment

| SNOW PLOW     |           |           |
|---------------|-----------|-----------|
| Model         | ND420     | ND540     |
| Dimensions    |           |           |
| Working Width | 42 inches | 54 inches |
| Angled Width  | 36 inches | 47 inches |
| Weight        | 165 lbs   | 190 lbs   |

Ventrac ND Snow Plow Blades have working widths of 42 and 54 inches (107, 137 centimeters). Adjustable skid shoes accommodate plowing at selected heights, such as moving snow on gravel driveways.

The blades can be operated in a trip position for plowing or in a locked position for digging into material.