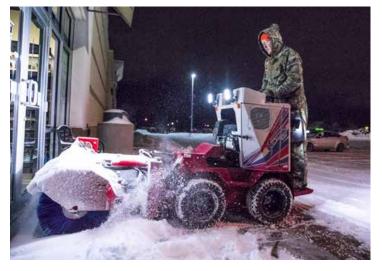

## SIDEWALK SNOW BROOM

5700

STORE HOURS

MONDAY-FRIDAY 7am-7pm

saturoay Sam-6pm

sunday 10am-6pm

- Perfect For Sidewalks
- Clears Down To Pavement
- Hydraulic Angle Adjustment

- Sized For Narrow Walks
- Reversible Brush Rotation

The NJ380 Power Broom for the Ventrac SSV features a working width of 38 inches and an angled width of 35 inches, making it a perfect solution for cleaning snow and debris from sidewalks and walkways.