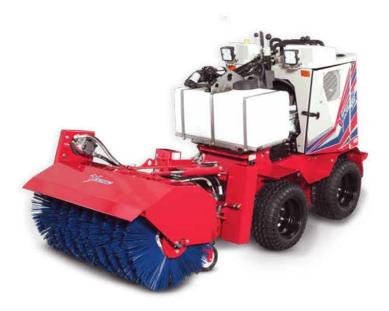

## SIDEWALK SNOW BROOM

5700

STORE HOURS

MONDAY-FRIDAY 7am-7pm

saturoay Sam-6pm

sunday 10am-6pm

- Perfect For Sidewalks
- Clears Down To Pavement
- Hydraulic Angle Adjustment

- Sized For Narrow Walks
- Reversible Brush Rotation

|      | e l'Invit | BROOM |
|------|-----------|-------|
| WALA | 9MU W     | DHUUM |
|      |           |       |

| Model          | NJ380     |  |  |
|----------------|-----------|--|--|
| Dimensions     |           |  |  |
| Working Width  | 38 inches |  |  |
| Angled Width   | 35 inches |  |  |
| Overall Width  | 44 inches |  |  |
| Weight         | 350 lbs   |  |  |
| General        |           |  |  |
| Broom Diameter | 21 inches |  |  |

The NJ380 Power Broom for the Ventrac SSV features a working width of 38 inches and an angled width of 35 inches, making it a perfect solution for cleaning snow and debris from sidewalks and walkways.